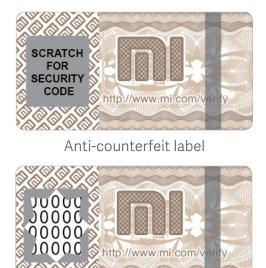

#### **Anti-counterfeit Label Instructions**

Each Mi Power Bank comes with an anti-counterfeit label on the outer package. Scratch the coating and go to http://chaxun.mi.com to check authentication.

Scratched-off label