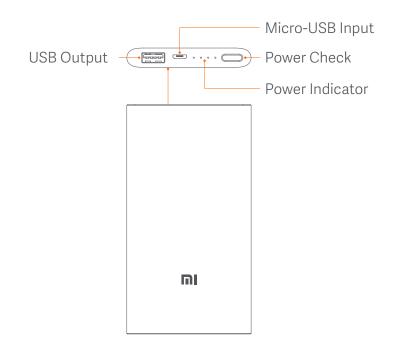

#### **Product Overview**

Thank you for choosing 5000mAh Mi Power Bank 2.

This product is a high-capacity portable charger that uses Li-polymer battery, charge and discharge chip for a safe, efficient, and compatible user experience.

The Power Check button is not a Power button.

5000mAh Mi Power Bank 2 detects charging and discharging automatically.

The Power indicator goes off 2 minutes after fully discharged.

Safety: Mi Power Bank has multiple safeguard technologies to provide over-charge, over-discharge, high temperature, and short circuit protection in all working conditions.

Low-current discharge: when Mi Power Bank is not charging, double press the Power Check button to enter low-current discharge mode to charge small devices, such as Bluetooth headphones and smart bands. The indicator LEDs will turn on one by one in succession, indicating that Mi Power Bank is in low-current discharge mode. To exit low-current discharge mode, press the Power Check button.

# **Specifications**

Model: PLM10ZMBattery type: Li-polymer batteryCapacity: 5000mAh 3.7V (18.5Wh)Rated capacity: 3300mAh 5.1V (TYP 1A)Operating temperature: 0°C~40°CDimensions: 127 × 68.9 × 10.7 mmInput port: Micro-USBOutput port: USB-AInput: 5.0V --- 2.0AOutput: 5.1V --- 2.1ACharging time: 2.7 hours (5V/2A charger, with USB cable included)